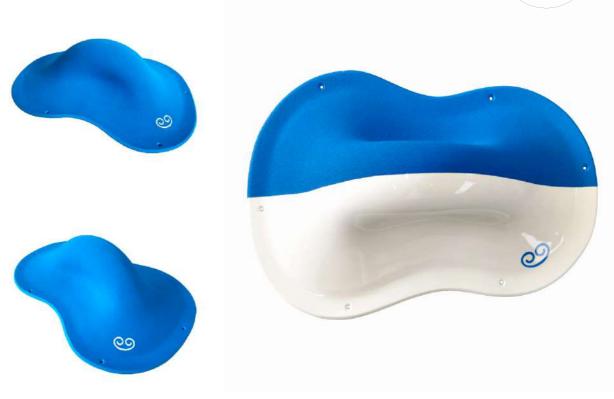

# THENEW Tal

MACROS

VIA CROU

MACROS

OO agripp

OD ackidd

S33-BUBBLE

T21—————

**S34-GUS 2** 

S35-GUS 1 XL T21 S36-OXIA XL

MACROS