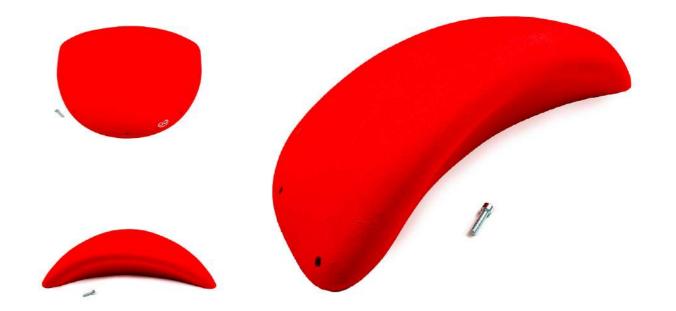

# THENEW Tal

MACROS

VIA CROU

MACROS

OO agripp

OD ackidd

S33-BUBBLE

T21—————

**S34-GUS 2** 

S35-GUS 1 XL T21 S36-OXIA XL

MACROS