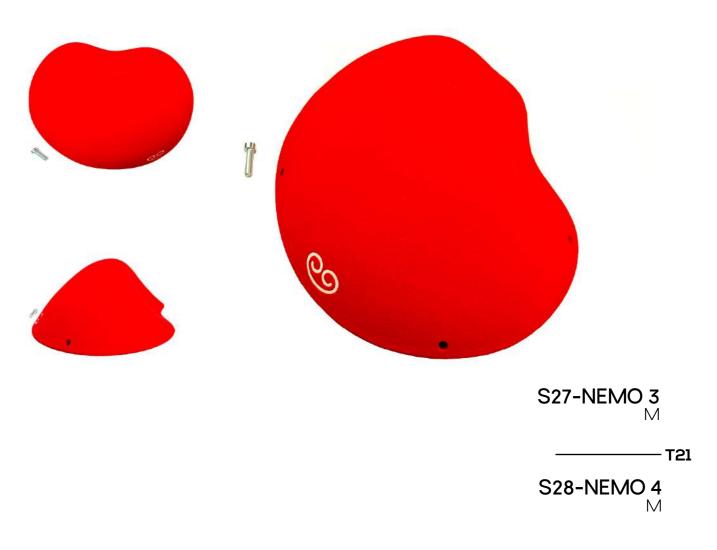

IFSC Bouldering and Difficulty World Cups and Championships.

The T20 range (Macros) is part of the TOKYO 2021 Olympic Games catalog.





# DISCOVER THE NEW T21



T21
16 WEHAVI

T20 21

Volumes

Agripp is a Belgian brand offering Fiberglass volumes from all sizes and designed to challenge climbers, from professional to beginners.

They are ideal for climbers who like technical or dynamic movements.

Our positive friction technology offers long lasting friction and durability.
Our New T21 macro range is now **«borderless»** for a unique aesthetic and easier fixation

All our macros are also available in **dual texture**. The smooth part of the macros pushes the climber to be more precise.

Also discover our macros PU in holds catalogue

New volumes in 2021

# THENEW Tal







MACROS









VIA CROU

MACROS



OO agripp

OD ackidd



S33-BUBBLE

T21—————

**S34-GUS 2** 





S35-GUS 1 XL T21 S36-OXIA XL



MACROS





# THE T20 RANGE, THE RANGE THAT HAS BECOME A REFERENCE.





S01-LUNA 1

\_\_\_\_\_T20

SO2-LUNA 2 S







AACPOS

15

O agripp

O askipp





















MACROS

OD agripp



0

MACROS



Jet Black - RAL 9005

Signal Violet - RAL 4008

Bright Yellow - RAL 1023

Yellow Green - RAL 6018

Leaf Green - RAL 6002

Traffic Red - RAL 3020

Pastel Orange - RAL 2004

Sky Blue - RAL 5015

Silver Grey - RAL 7001

Fluo Orange - RAL 2005

Fluo Green - PAN 802C

Fluo Pink - PAN 806C

Fluo Yellow - RAL 1026

Light Blue - PAN 3115C

# **ALSO DISCOVER**



### **HOLDS**

With
The Dune dual range with **50** new
dual texture sets.
The new Dune Macros PU, **35** new
hol