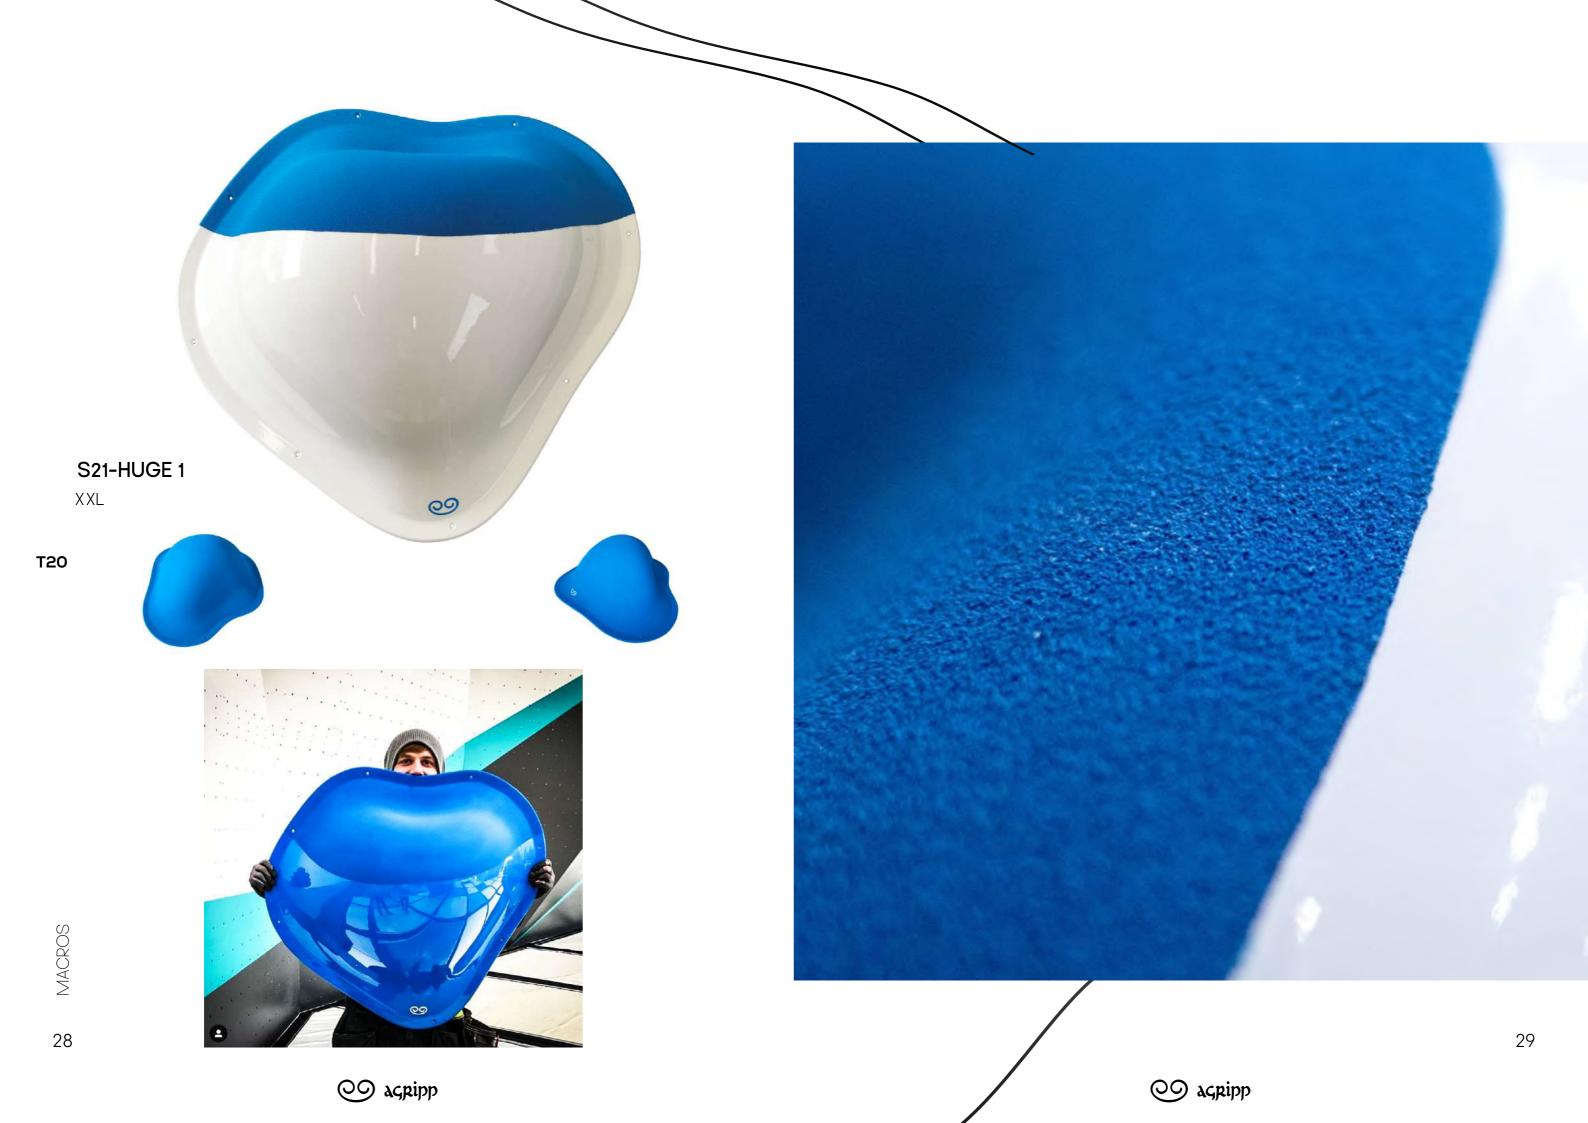

Our positive friction technology offers long lasting friction and durability.
Our New T21 macro range is now **«borderless»** for a unique aesthetic and easier fixation

All our macros are also available in **dual texture**. The smooth part of the macros pushes the climber to be more precise.