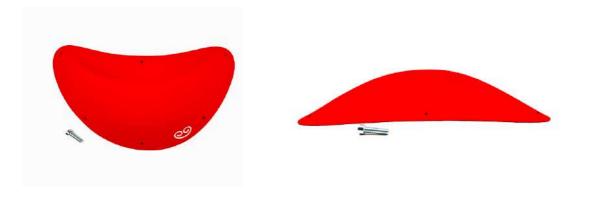

# DISCOVER THE NEW T21

T21
16 WEHAVI

T20 21

Volumes

Agripp is a Belgian brand offering Fiberglass volumes from all sizes and designed to challenge climbers, from professional to beginners.

They are ideal for climbers who like technical or dynamic movements.

Our positive friction technology offers long lasting friction and durability.
Our New T21 macro range is now **«borderless»** for a unique aesthetic and easier fixation

All our macros are also available in **dual texture**. The smooth part of the macros pushes the climber to be more precise.