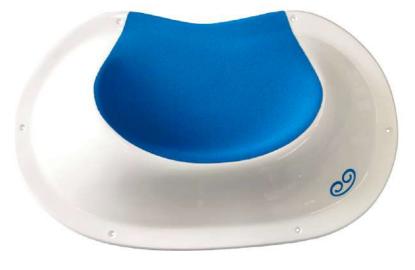

Our positive friction technology offers long lasting friction and durability.
Our New T21 macro range is now **«borderless»** for a unique aesthetic and easier fixation

All our macros are also available in **dual texture**. The smooth part of the macros pushes the climber to be more precise.

Also discover our macros PU in holds catalogue

New volumes in 2021