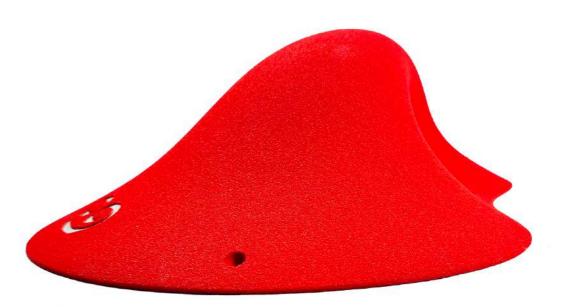

# DISCOVER THE NEW T21

T21
16 WEHAVI

T20 21

Volumes

Agripp is a Belgian brand offering Fiberglass volumes from all sizes and designed to challenge climbers, from professional to beginners.

They are ideal for climbers who like technical or dynamic movements.

Our positive friction technology offers long lasting friction and durability.
Our New T21 macro range is now **«borderless»** for a unique aesthetic and easier fixation

All our macros are also available in **dual texture**. The smooth part of the macros pushes the climber to be more precise.