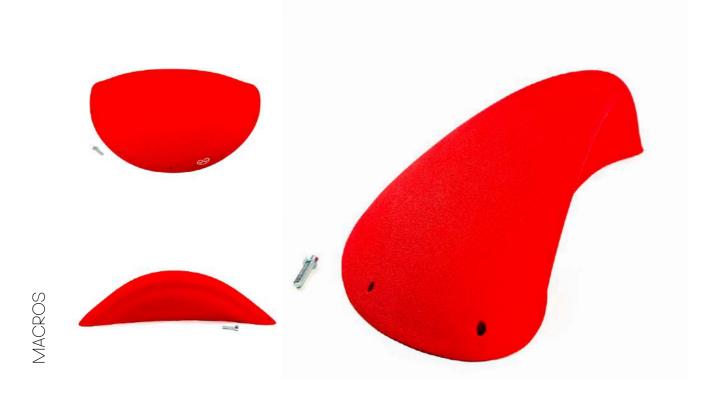

# THENEW Tal

MACROS

VIA CROU

MACROS

OO agripp

OD ackidd

S33-BUBBLE

T21—————

**S34-GUS 2** 

S35-GUS 1 XL T21 S36-OXIA XL

MACROS