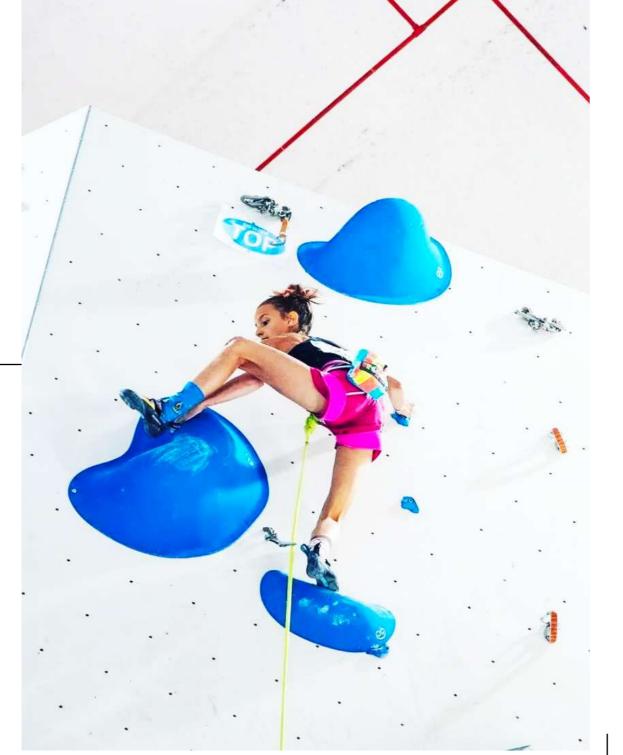

# DISCOVER THE NEW T21

T21
16 WEHAVI

T20 21

Volumes

Agripp is a Belgian brand offering Fiberglass volumes from all sizes and designed to challenge climbers, from professional to beginners.

They are ideal for climbers who like technical or dynamic movements.

Our positive friction technology offers long lasting friction and durability.
Our New T21 macro range is now **«borderless»** for a unique aesthetic and easier fixation

All our macros are also available in **dual texture**. The smooth part of the macros pushes the climber to be more precise.