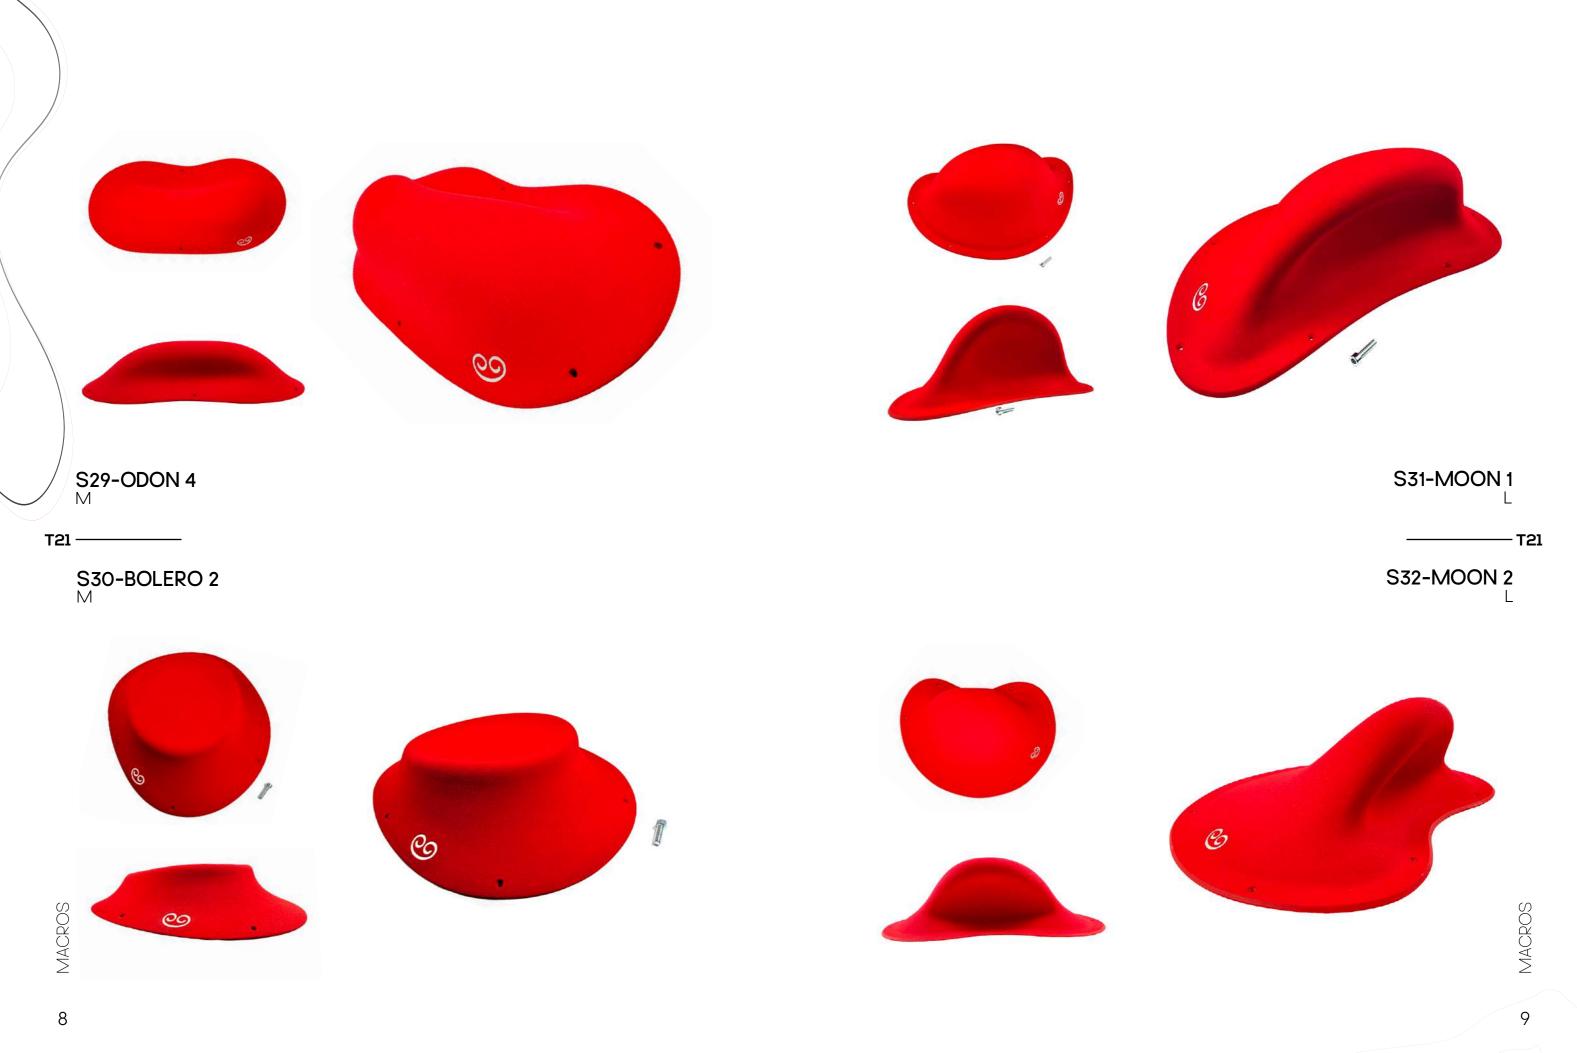

# THENEW Tal

MACROS

VIA CROU

MACROS

OO agripp

OD ackidd

S33-BUBBLE

T21—————

**S34-GUS 2** 

S35-GUS 1 XL T21 S36-OXIA XL

MACROS