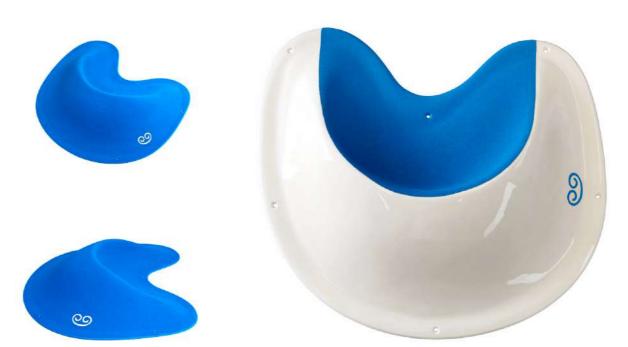

Our positive friction technology offers long lasting friction and durability.
Our New T21 macro range is now **«borderless»** for a unique aesthetic and easier fixation

All our macros are also available in **dual texture**. The smooth part of the macros pushes the climber to be more precise.

Also discover our macros PU in holds catalogue

New volumes in 2021