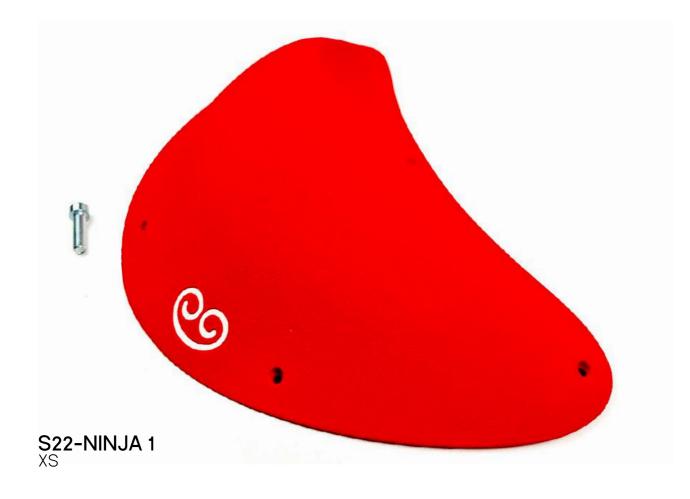

# DISCOVER THE NEW T21

T21
16 WEHAVI

T20 21

Volumes

Agripp is a Belgian brand offering Fiberglass volumes from all sizes and designed to challenge climbers, from professional to beginners.

They are ideal for climbers who like technical or dynamic movements.

Our positive friction technology offers long lasting friction and durability.
Our New T21 macro range is now **«borderless»** for a unique aesthetic and easier fixation

All our macros are also available in **dual texture**. The smooth part of the macros pushes the climber to be more precise.