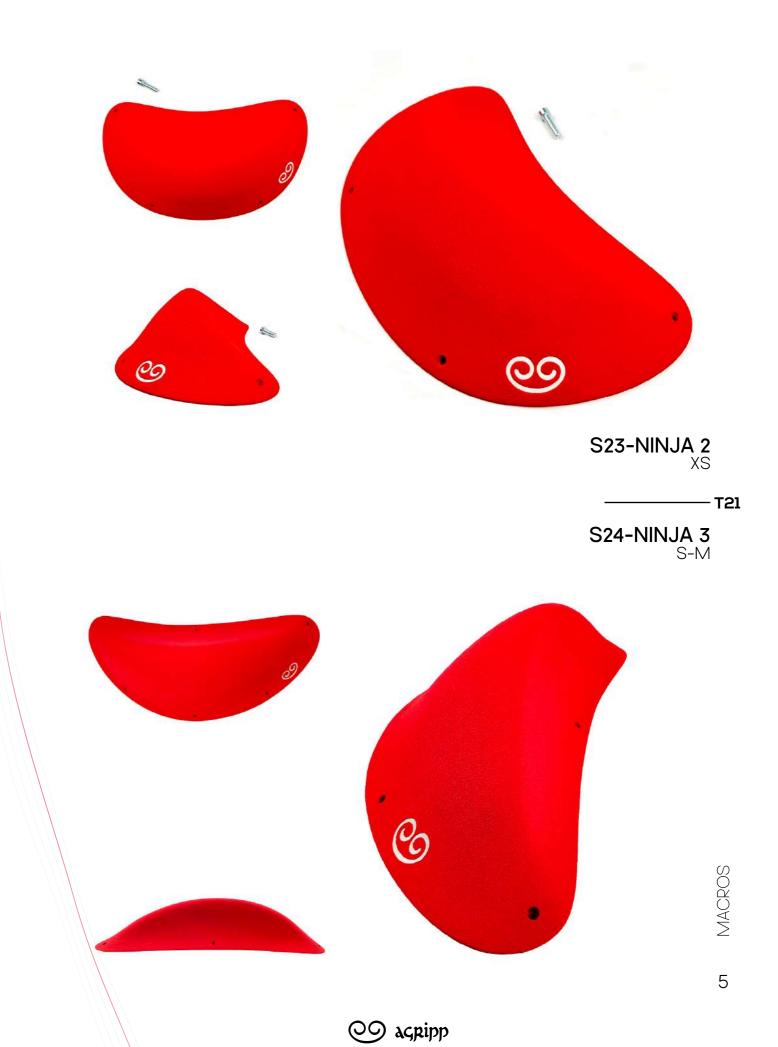

# DISCOVER THE NEW T21

T21
16 WEHAVI

T20 21

Volumes

Agripp is a Belgian brand offering Fiberglass volumes from all sizes and designed to challenge climbers, from professional to beginners.

They are ideal for climbers who like technical or dynamic movements.

Our positive friction technology offers long lasting friction and durability.
Our New T21 macro range is now **«borderless»** for a unique aesthetic and easier fixation

All our macros are also available in **dual texture**. The smooth part of the macros pushes the climber to be more precise.