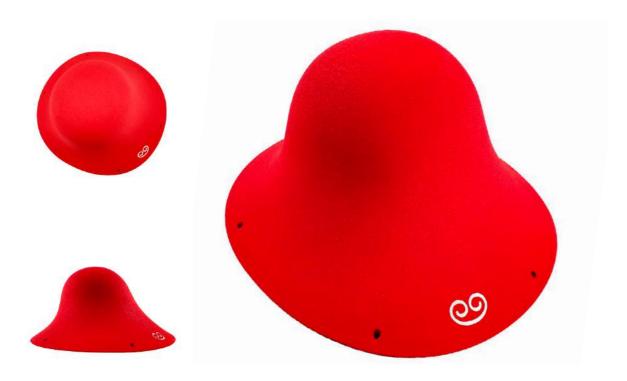

# THENEW Tal

MACROS

VIA CROU

MACROS

OO agripp

OD ackidd

S33-BUBBLE

T21—————

**S34-GUS 2** 

S35-GUS 1 XL T21 S36-OXIA XL

MACROS