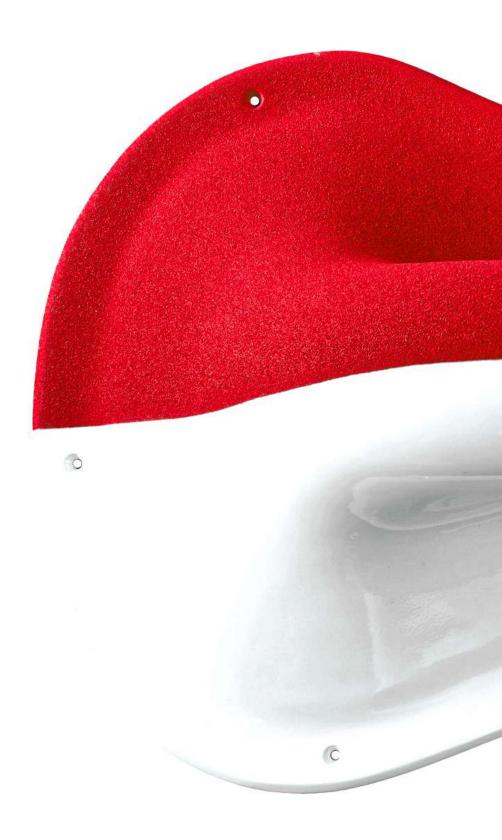

Our positive friction technology offers long lasting friction and durability.
Our New T21 macro range is now **«borderless»** for a unique aesthetic and easier fixation

All our macros are also available in **dual texture**. The smooth part of the macros pushes the climber to be more precise.